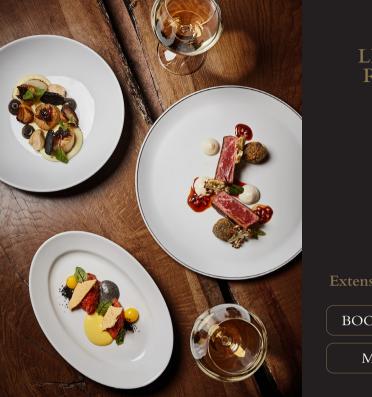

## TOMAHAWK STEAK

Dining Room, Steak & Seafood Grill restaurant, where you can enjoy the best dishes grilled by the chef on the open kitchen's charcoal grill, presents a premium "Tomahawk Steak" in the shape of an axe, which will allow you to savor the finest parts such as the rib eye. Enjoy "Tomahawk Steak" with its overwhelming appearance and deep flavor, and experience a unique gourmet treat.

• Hours : Lunch (Sat - Sun), 12:00 PM - 3:00 PM Dinner (Mon - Sun), 5:30 PM - 10:00 PM

• Price : KRW 180,000 (1kg)

\* Save 20% on Tomahawk Steak every Tue and Thu

LIVING ROOM (31F)

Extension I300

BOOK NOW

MENU