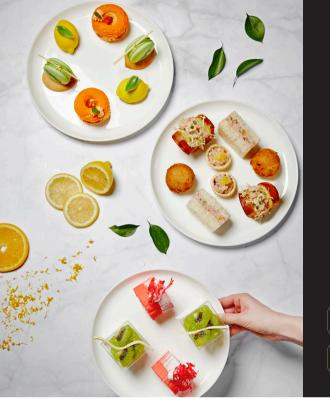

## CITRUS AFTERNOON TEA SET

Indulge in a "Citrus Afternoon Tea Set" at Lounge, featuring fresh citrus fruits such as lemon, lime, and grapefruit. The delightful, spring-colored desserts will refresh and renew you. Recharge your vitamin uptake and divert your attentions on a lazy spring day afternoon.

• Period : March 1 - May 2

• Hours: 2:00 PM - 6:00 PM

• Price : KRW 70,000 for two people

KRW 90,000 for two people (Including two

glasses of sparkling wine)

LUMI SPA (4F)

Extension 1440

BOOK NOW