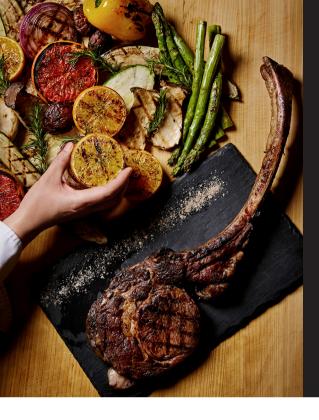

# TOMAHAWK STEAK

Dining Room, Steak & Seafood Grill restaurant, where you can enjoy the best dishes grilled by the chef on the open kitchen's charcoal grill, presents a premium "Tomahawk Steak" in the shape of an axe, which will allow you to savor the finest parts such as the rib eye. Enjoy "Tomahawk Steak" with its overwhelming appearance and deep flavor, and experience a unique gourmet treat.

• Hours : Lunch (Sat - Sun), 12:00 PM - 3:00 PM Dinner (Mon - Sun), 5:30 PM - 10:00 PM

• Price : KRW 180,000 (1kg)

\* Save 20% on Tomahawk Steak every Tue and Thu

LIVING ROOM (31F)

Extension 1300

BOOK NOW

MENU