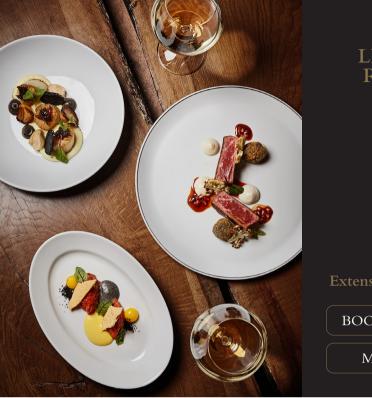

# TOMAHAWK STEAK

Dining Room, Steak & Seafood Grill restaurant, where you can enjoy the best dishes grilled by the chef on the open kitchen's charcoal grill, presents a premium "Tomahawk Steak" in the shape of an axe, which will allow you to savor the finest parts such as the rib eye. Enjoy "Tomahawk Steak" with its overwhelming appearance and deep flavor, and experience a unique gourmet treat.

• Hours : Lunch (Sat - Sun), 12:00 PM - 3:00 PM Dinner (Mon - Sun), 5:30 PM - 10:00 PM

• Price : KRW 180,000 (1kg)

\* Save 20% on Tomahawk Steak every Tue and Thu

LIVING ROOM (31F)

Extension 1300

BOOK NOW

MENU