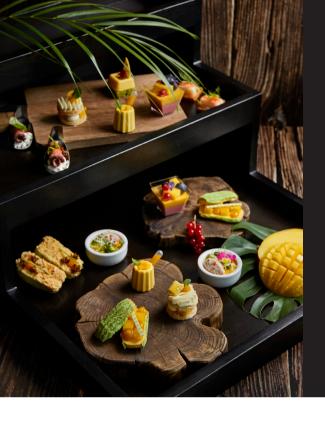

# MANGO AFTERNOON TEA SET

Lounge presents the season-limited "Mango Afternoon Tea Set," which is based on the mango. In addition to being rich in vitamins A, C and D, the mango is called the king of fruits because of its good taste and aroma. This sweet dessert with the delicate taste of mango and a vibrant yellowish color will provide happiness to your daily life.

• Period : May 5 - June 20

• Hours: 2:00 PM - 6:00 PM

• Prices: KRW 80,000 for two people

KRW 100,000 for two people (Including two

glasses of sparkling wine)

LUMI SPA (4F)

Extension 1440

BOOK NOW