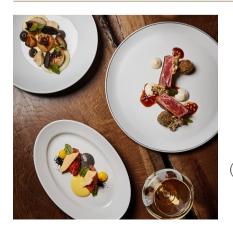

## **NEW SET MENU**

The French restaurant Living Room features a set menu consisting of a variety of French dishes that reinterpret fresh seasonal ingredients in the Living Room style. Enjoy a more relaxing and romantic time by pairing delicately flavored dishes with elaborate tastes, such as sea bream, king prawns, Hanwoo beef and scallops, with wine to give you a unique taste of the ingredients.

Hours: Lunch (Wed - Mon), 11:30 AM - 2:30 PM
Dinner (Thu - Sat), 5:30 PM - 9:00 PM

• Price : Lunch, Starting at KRW 42,000 per person Dinner, Starting at KRW 80,000 per person

LOUNGE (30F)

Extension 1300