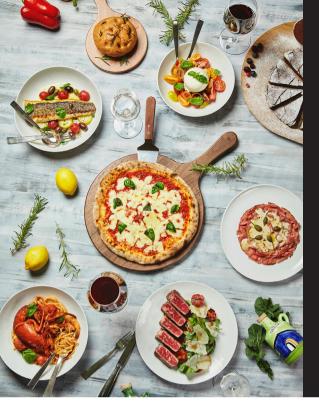

## ITALIAN RESTAURANT

Living Room converted into a casual Italian restaurant where Italian chef uses sustainable and local ingredients to serve traditional Italian comfort food to reproduce the tastes from Italy. Enjoy the Italian menu prepared with sincerity in a residential style of Living Room, which creates a comfortable and sophisticated atmosphere, and feel as if you are on a trip to Italy.

• Hours: Lunch, 11:30 AM - 2:30 PM

Dinner, 5:30 PM - 10:00 PM

• Price : Starting at KRW 20,000 per person

LOUNGE (30F)

Extension 1300

BOOK NOW

MENU