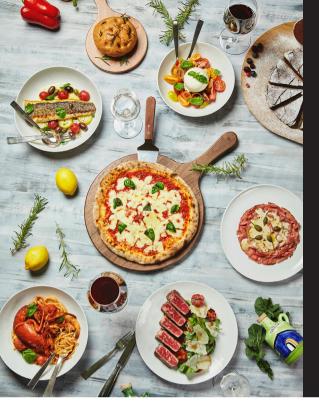

### ITALIAN RESTAURANT

Living Room converted into a casual Italian restaurant where Italian chef uses sustainable and local ingredients to serve traditional Italian comfort food to reproduce the tastes from Italy. Enjoy the Italian menu prepared with sincerity in a residential style of Living Room, which creates a comfortable and sophisticated atmosphere, and feel as if you are on a trip to Italy.

• Hours: Lunch, 11:30 AM - 2:30 PM

Dinner, 5:30 PM - 10:00 PM

• Price : Starting at KRW 20,000 per person

LIVING ROOM BAR (31F)

Extension 1300

MENU