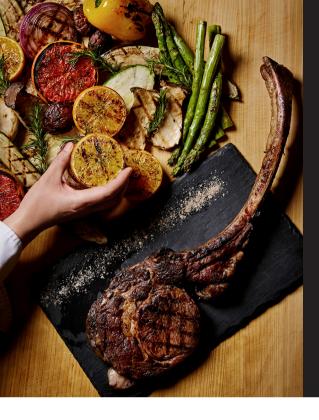

## TOMAHAWK STEAK

Dining Room, Steak & Seafood Grill restaurant, where you can enjoy the best dishes grilled by the chef on the open kitchen's charcoal grill, presents a premium "Tomahawk Steak" in the shape of an axe, which will allow you to savor the finest parts such as the rib eye. Enjoy "Tomahawk Steak" with its overwhelming appearance and deep flavor, and experience a unique gourmet treat.

• Hours : Lunch (Sat - Sun), 12:00 PM - 3:00 PM Dinner (Mon - Sun), 5:30 PM - 10:00 PM

• Price : KRW 180,000 (1kg)

\* Save 20% on Tomahawk Steak every Tue and Thu

LIVING ROOM (31F)

Extension 1300

BOOK NOW

MENU