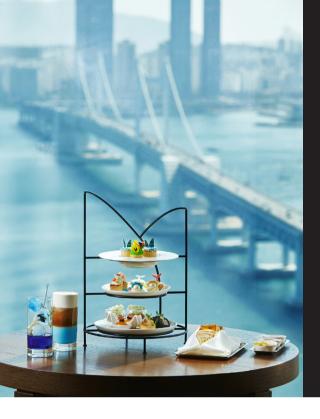

## SUMMER AFTERNOON SEA SET

Lounge presents a season-limited "Summer Afternoon SEA" set that expresses various aspects of the sea, from its depths and surface to the sea fog. The set is filled with sweet desserts depicting Haeundae Beach, while recreating the sea fog and expressing the underwater with various types of seafood certified for environmental sustainability and social responsibility.

• Period : June 21 - August 31

• Hours: 2:00 PM - 6:00 PM

• Price : KRW 80,000 for two people

KRW 100,000 for two people (Including two

glasses of sparkling wine)