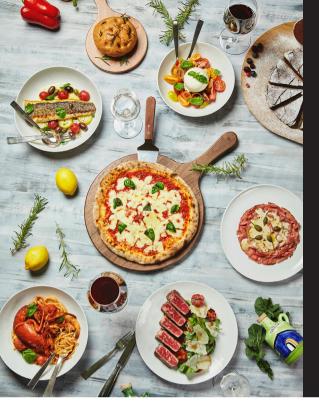

## ITALIAN RESTAURANT

Living Room is a casual Italian restaurant that uses sustainable and local ingredients to serve traditional Italian comfort food to reproduce the tastes from Italy. Enjoy the Italian menu prepared with sincerity in a residential style of Living Room, which creates a comfortable and sophisticated atmosphere, and feel as if you are on a trip to Italy.

• Hours: Lunch, 11:30 AM - 2:30 PM

Dinner, 5:30 PM - 10:00 PM

• Price : Starting at KRW 20,000 per person

LOUNGE (30F)

Extension 1300

BOOK NOW

MENU