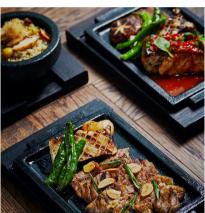

# TOMAHAWK STEAK

Dining Room, Steak & Seafood Grill restaurant, where you can enjoy the best dishes grilled by the chef on the open kitchen's charcoal grill, presents a premium "Tomahawk Steak" in the shape of an axe, which will allow you to savor the finest parts such as the rib eye. Enjoy "Tomahawk Steak" with its overwhelming appearance and deep flavor, and experience a unique gourmet treat.

• Hours : Lunch (Sat - Sun), 12:00 PM - 3:00 PM Dinner (Mon - Sun), 5:30 PM - 10:00 PM

• Price : KRW 180,000 (1kg)

\* Save 20% on Tomahawk Steak every Tue and Thu

LIVING ROOM (31F)

Extension 1300

BOOK NOW

MENU