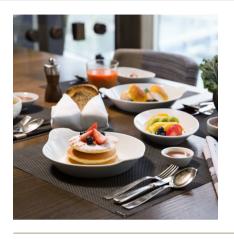

# SUPERFOODS AFTERNOON TEA SET

In autumn, when one's immunity can be compromised by the great daily temperature changes and dry weather, Lounge presents a "Superfoods Afternoon Tea Set" that uses superfoods such as almonds, blueberries, tomatoes and oat to deliver taste and boost health at the same time. Relish the sweet and healthy taste with the attractive visuals of sweets and savories, and feel the deepening autumn mood.

• Period : Starting from September 7

• Hours: 2:00 PM - 6:00 PM

• Prices: KRW 80,000 for two people

KRW 100,000 for two people (Including two

glasses of sparkling wine)

LUMI SPA (4F)

Extension 1440

BOOK NOW