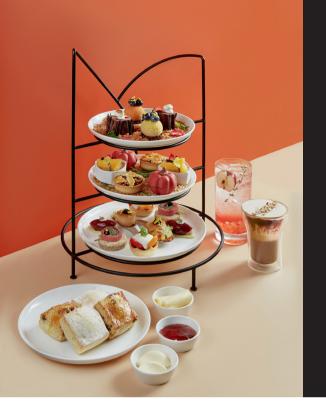

# SUPERFOODS AFTERNOON TEA SET

In autumn, when one's immunity can be compromised by the great daily temperature changes and dry weather, Lounge presents a "Superfoods Afternoon Tea Set" that uses superfoods such as almonds, blueberries, tomatoes and oat to deliver taste and boost health at the same time. Relish the sweet and healthy taste with the attractive visuals of sweets and savories, and feel the deepening autumn mood.

• Period : Starting from September 7

• Hours: 2:00 PM - 6:00 PM

• Prices: KRW 80,000 for two people

KRW 100,000 for two people (Including two

glasses of sparkling wine)

LUMI SPA (4F)

Extension 1440

BOOK NOW