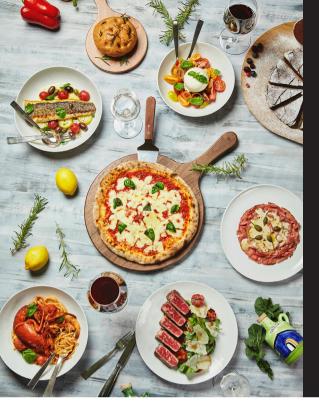

# TOMAHAWK STEAK

Dining Room, Steak & Seafood Grill restaurant, where you can enjoy the best dishes grilled by the chef on the open kitchen's charcoal grill, presents a premium "Tomahawk Steak" in the shape of an axe, which will allow you to savor the finest parts such as the rib eye. Enjoy "Tomahawk Steak" with its overwhelming appearance and deep flavor, and experience a unique gourmet treat.

• Hours : Lunch (Sat - Sun), 12:00 PM - 3:00 PM Dinner (Mon - Sun), 5:30 PM - 10:00 PM

• Price : KRW 180,000 (1kg)

\* Save 20% on Tomahawk Steak every Tue and Thu

LIVING ROOM (31F)

Extension 1300

BOOK NOW

MENU

## ITALIAN RESTAURANT

Living Room is a casual Italian restaurant that uses sustainable and local ingredients to serve traditional Italian comfort food to reproduce the tastes from Italy. Enjoy the Italian menu prepared with sincerity in a residential style of Living Room, which creates a comfortable and sophisticated atmosphere, and feel as if you are on a trip to Italy.

• Hours: Lunch, 11:30 AM - 2:30 PM

Dinner, 5:30 PM - 10:00 PM

• Price : Starting at KRW 20,000 per person

LOUNGE (30F)

Extension 1300

BOOK NOW

MENU