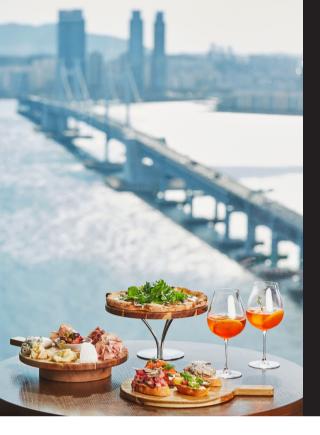

## ITALIAN AFTERNOON BREAK

If you want to soothe your hunger in the afternoon between lunch and dinner, enjoy the "Italian Afternoon Break" at Living Room. It offers four simple and elegant types of bruschetta with plenty of toppings, as well as two cups of ade, coffee or tea. Delight in a relaxing afternoon with a view of the sun shining down on the ocean.

• Hours: 2:30 PM - 4:30 PM

• Price : KRW 60,000 for two people

DINING ROOM (32F)

Extension I300

BOOK NOW

MENU