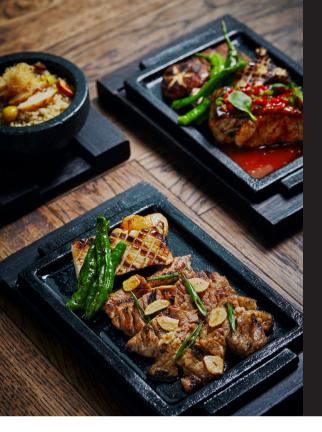

## WEEKDAY LUNCH MENU

Dining Room features nicely presented stone pot rice dishes with fresh and healthy ingredients, meat and seafood sets that allow you to experience the taste of natural, subtly charcoal-grilled ingredients and a surf and turf style set menu consisting of premium meat and fresh seafood on one plate. Choose a menu that suits your preferences, and enjoy a delicious and leisurely weekday lunch.

• Hours: 11:30 AM - 2:30 PM (Mon - Fri)

• Prices: Starting from KRW 25,000