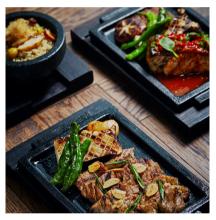

## WEEKDAY LUNCH MENU

Dining Room features nicely presented stone pot rice dishes with fresh and healthy ingredients, meat and seafood sets that allow you to experience the taste of natural, subtly charcoal-grilled ingredients and a surf and turf style set menu consisting of premium meat and fresh seafood on one plate. Choose a menu that suits your preferences, and enjoy a delicious and leisurely weekday lunch.

• Hours: 11:30 AM - 2:30 PM (Mon - Fri)

• Prices: Starting from KRW 25,000