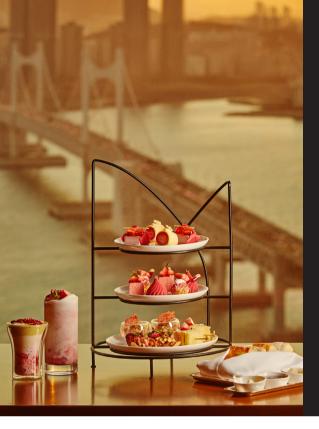

## STRAWBERRY AFTERNOON TEA SET

Lounge is proud to present the "Strawberry Afternoon Tea Set," which emphasizes the natural taste and scent of winter strawberries. Savor the "Strawberry Afternoon Tea Set" featuring a variety of items made from fresh strawberries characterized by their sweet nectar and soft pulp that will melt smoothly in your mouth and will leave you feeling refreshed.

Period : Starting from January I
Hours : 2:00 PM - 5:30 PM

• Prices: KRW 85,000 for two people

Upgrade to a "Matcha Strawberry Latte" or a "Strawberry Yogurt Smoothie" for an extra

charge

LIVING ROOM (31F)