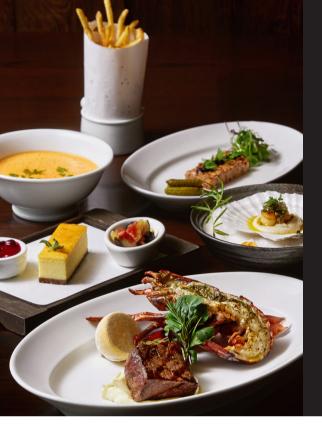

## **NEW MENU**

Experience various beef steaks, from tenderloin to striploin, ribeye, bone-in sirloin, tomahawk, and T-bone, crafted from juicy Korean Hanwoo 1++, tender Australian Rangers Valley MB4 - MB5, and well-marbled U.S. prime-grade beef, at Dining Room. Don't miss a wide seafood selection including the Seafood On Ice offering lobster, ASC abalone, king prawns, scallops, clams, premium mussels and oysters.

• Hour : 12:00 p.m. - 3:00 p.m. (Weekend Lunch)

5:30 p.m. - 10:00 p.m. (Dinner)

• Price : Tasting Set KRW 120,000

Signature Set KRW 150,000

\* A la carte menu also available

LIVING ROOM (31F)

Extension 1300