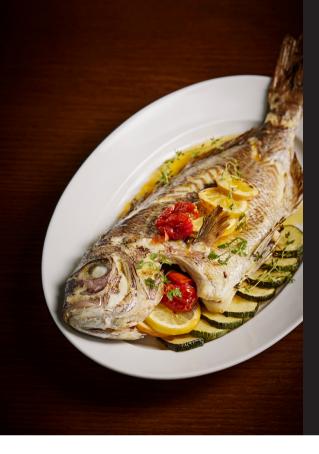

## **NEW MENU**

Experience various beef steaks, from tenderloin to striploin, ribeye, bone-in sirloin, tomahawk, and T-bone, crafted from juicy Korean Hanwoo 1++, tender Australian Rangers Valley MB4 - MB5, and well-marbled U.S. prime-grade beef, at Dining Room. Don't miss a wide seafood selection including the Seafood On Ice offering lobster, ASC abalone, king prawns, scallops, clams, premium mussels and oysters.

• Hour : 12:00 p.m. - 3:00 p.m. (Weekend Lunch)

5:30 p.m. - 10:00 p.m. (Dinner)

• Price : Tasting Set KRW 120,000

Signature Set KRW 150,000

\* A la carte menu also available

LIVING ROOM (31F)

Extension 1300