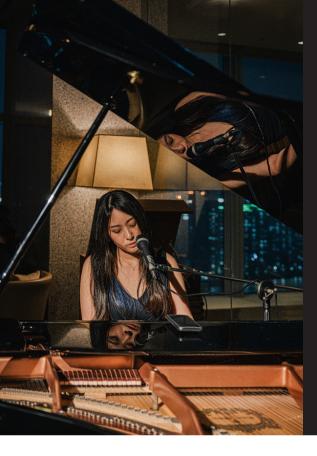

### LIVE MUSIC PERFORMANCE

Our Living Room Bar presents live music performances of beautiful piano melodies and sweet voices. Indulge in a deepening autumn night with a magical view of the sparkling lights of Gwangan Bridge, a glass of premium alcoholic beverages such as cocktail, wine and whisky, as well as a romantic music.

• Period : November 1 - December 31

• Hour : 8:00 p.m. - 11:45 p.m. (Friday, Saturday)

7:00 p.m. - 10:45 p.m. (Sunday)

\* Performances begin on the hour and the last for 45 minutes. Four performances take place.