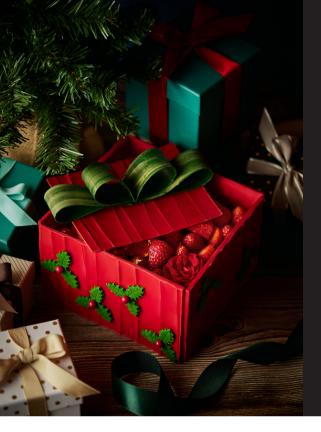

#### CHRISTMAS CAKES

Elevate a Christmas party or festive gathering with the Christmas Gift, a chiffon cake topped with strawberries and presented in a red gift box; the Christmas Tree, a red velvet cake made with fresh strawberries, enveloped in mascarpone cream and topped with red and green macarons in the shape of a Christmas tree; and the Bûche de Noël, a traditional festive cake featuring a sweet yet tangy blend of dark chocolate, raspberry coulis and caramel sauce.

• Period : November 23 - January 1

• Hour : 10:00 a.m. - 8:00 p.m.

• Price: From KRW 70,000

\* Orders must be placed by 5:00 p.m. before pick-up day