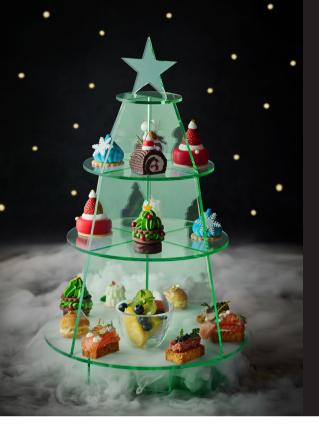

# FESTIVE AFTERNOON TEA SET

Celebrate the year-end season at Lounge with the Festive Afternoon Tea Set, featuring cute colorful sweets and savories crafted from the finest ingredients, presented on a custom-made tray to evoke ornaments on a Christmas tree. Share an afternoon of indulgence as the year draws to an end, while enjoying a complimentary upgrade from tea or coffee to a limited-edition seasonal beverage.

• Period : November 23 - January 1

• Hour : 2:00 p.m. - 5:30 p.m. (Weekday)

2:00 p.m. - 6:30 p.m. (Weekend)

• Price : KRW 120,000 for two

PATISSERIE (1F)

Extension 1300

BOOK NOW

MENU