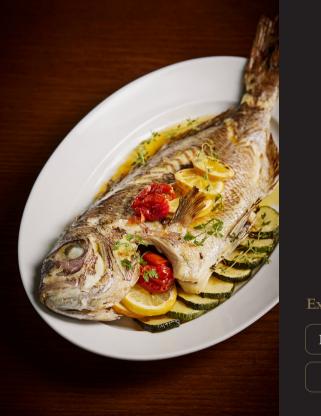

## NEW MENU

Experience a newly-reimagined menu at Living Room, where the gourmet magic of Italy comes alive in the heart of the city. Vincenzo Carbone, our new Italian Executive Chef, shares authentic flavors and aromas of his home country with a diverse selection of dishes crafted from the finest Italian ingredients

• Hour : 11:30 a.m. - 2:30 p.m. (Weekday lunch) 12:00 p.m. - 3:00 p.m. (Weekend lunch) 5:30 p.m. - 10:00 p.m. (Dinner)