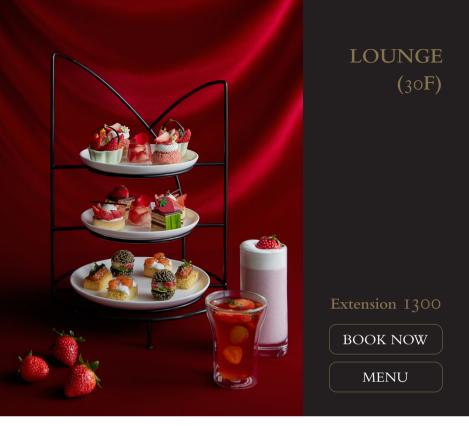

## STRAWBERRY AFTERNOON TEA SET

Lounge presents its 'Strawberry Afternoon Tea Set', offering a selection of sweets using seasonal strawberries that are rich in taste and nutrients, savory items crafted from the finest ingredients, homemade scones and two cups of coffee or tea. Spend a refreshing afternoon with Lounge's best-selling menu that highlights the truly unique flavor of strawberry.

- Period : From January 2
- Hour : 2:00 p.m. 5:30 p.m. (Weekday) 2:00 p.m. - 6:30 p.m. (Weekend)
- Price : KRW 100,000 for two
- \* Upgrades to seasonal drinks with an additional charge