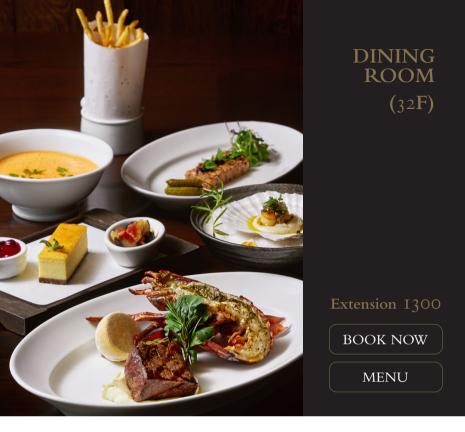

## NEW MENU

Experience various beef steaks, from tenderloin to striploin, ribeye, bone-in sirloin, tomahawk, and T-bone, crafted from juicy Korean Hanwoo 1++, tender Australian Rangers Valley MB4 – MB5, and well-marbled U.S. prime-grade beef, at Dining Room. Don't miss a wide seafood selection including the Seafood On Ice offering lobster, ASC abalone, king prawns, scallops, clams, premium mussels and oysters.

- Hour : 12:00 p.m. 3:00 p.m. (Weekend Lunch) 5:30 p.m. - 10:00 p.m. (Dinner)
- Price : Tasting Set KRW 120,000
  Signature Set KRW 150,000
- \* A la carte menu also available