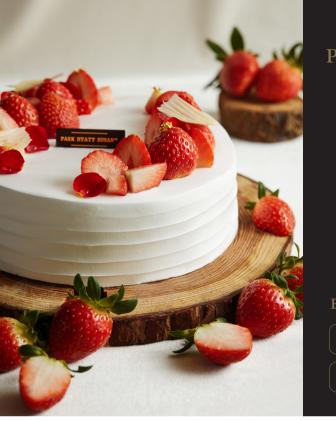

## STRAWBERRY CAKES

Experience season-limited cakes at Patisserie featuring the bright red color of strawberries. Three different cakes, which allow guests to indulge in plenty of fresh Korean strawberries, include 'Strawberry Chiffon Cake', 'Strawberry Tart' and 'Strawberry Fraisier'. All cakes are available as both whole cakes and pieces, so that guests can select as needed.

- Period : From January 2
- Hour : 10:00 a.m. 8:00 p.m.
- Price : From KRW 65,000 (Whole Cake)
- \* Orders must be made by 5:00 p.m. before day of pick-up