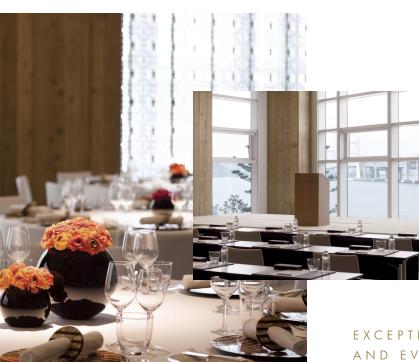

#### EXCEPTIONAL MEETINGS AND EVENTS

spectrum of events, from corporate meetings, conferences and seminars to social gatherings such as weddings, banquets, themed parties and other functions.

Each venue is equipped with competitive technology, complemented by a sense of warmth and familiarity that embodies the hotel's vision of style and elegance.

#### MEETINGS AND EVENTS

- Drawing Room (33F): Situated on the top floor of the hotel, Drawing Room features beautiful views of the ocean, Gwangan Bridge and the yacht marina. Comprised of four rooms with a total capacity for up to 76 guests, it is a premium venue for intimate events.
- Ballroom (2F): A prestigious venue for larger events and exhibitions with a ceiling height of 4.6m, Ballroom features modern Korean interior design, natural lighting through floor-to-ceiling windows with inbuilt audio and video equipment. Capable of accommodating up to 260 guests, Ballroom comes with a foyer and an exclusive Event Suite.
- Salon (1F): Equipped with inbuilt service stations, TVs, LED projectors, screens and sound system, Salon, consisting of five rooms, all with natural light, is a residential style venue which caters to events from 10 to 70 guests.