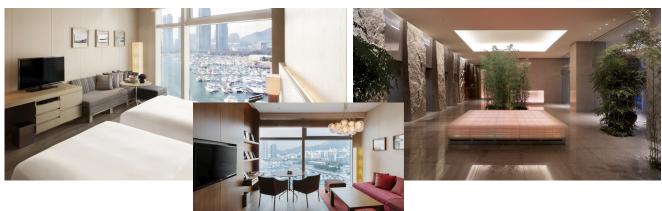

Park Hyatt Busan offers 269 guestrooms, including 69 suites. Every single aspect of the hotel is carefully designed to ensure unmatched privacy. Upon stepping into a guestroom decorated in beige-toned woods, guests are met by inspiring views through floor-to-ceiling windows.

Each guestroom features an array of comforts carefully curated to intuitively meet the unspoken needs of each guest, including a 50-inch or larger smart TV, Bluetooth speaker, premium capsule coffee machine, thoughtfully stocked minibar, individual room temperature controller, telephone and wireless internet. Through a 24-hour room service, guests can take full advantage of the highest quality dining in the privacy of their rooms.

#### LUMI SPA & FITNESS

- Fitness Center (5F): Occupying the entire ocean front with wooden floors and inbuilt hydration stations, Fitness Center offers a wide range of exercise machines. Private studios offer various physical activity programs.
- Swimming Pool (4F): Based on the concept of bringing the outdoors indoors, it offers ocean views through floor-to-ceiling windows. A natural forest flourishes under the glass ceiling roof arching over the 22m long pool.
- Sauna (4F): A private place for relaxation with personal shower booths, dry and steamed sauna rooms, hot and cold tubs, large personal lockers, as well as a variety of skin care amenities.
- Spa (3F): With seven private spa treatment rooms featuring picturesque views, Spa restores calmness and tranquility for body and mind. All treatments are performed by expert therapists with the highest standards.