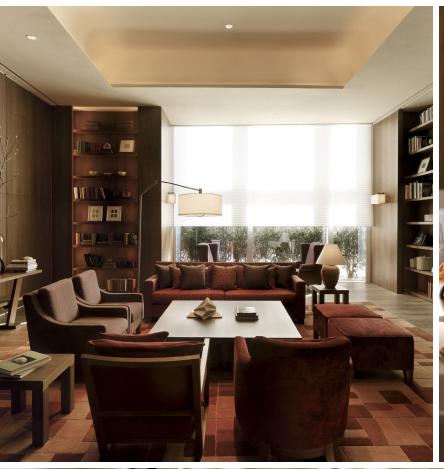

#### SERVICES AND FACILITIES

- · Lobby located on the 30th floor
- 24-hour business center
- 24-hour duty manager
- 24-hour concierge service
- 24-hour room service
- · Laundry and dry-cleaning services
- Private limousine service
- · Valet parking
- · Underground car park
- · Safe deposit box
- · Currency exchange

### EXTRAORDINARY EXPERIENCES OF FOOD AND WINE

Upholding the Park Hyatt reputation for setting new dining trends through innovative culinary concepts, Park Hyatt Busan offers guests epicurean experiences at its portfolio of restaurants – Dining Room, Living Room, Living Room Bar, Lounge and Patisserie.