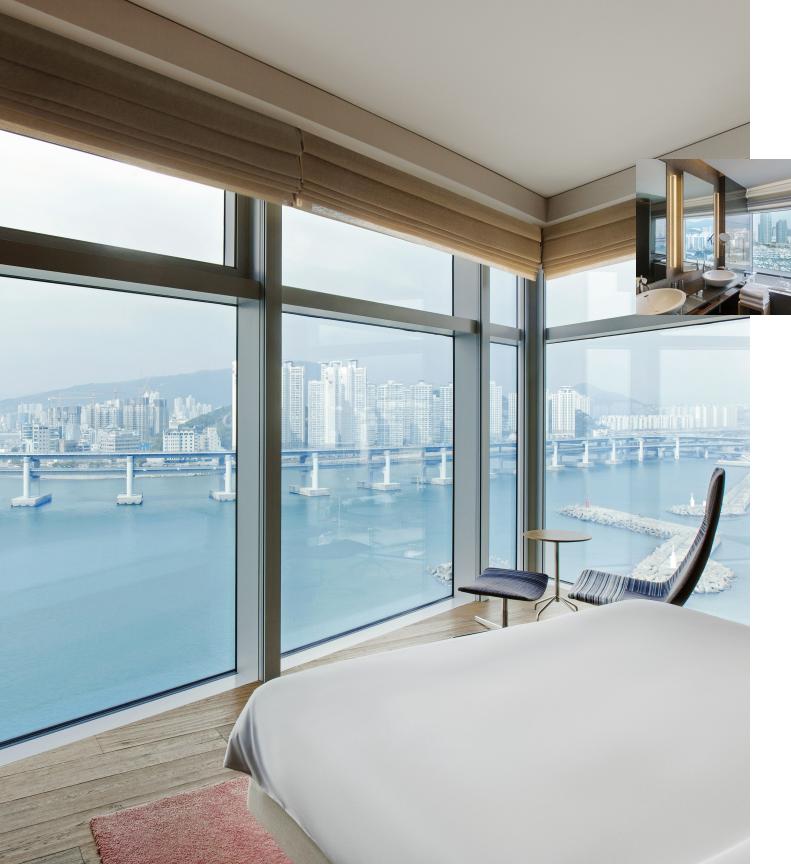

Park Hyatt Busan offers 269 guestrooms, including 69 suites. Every single aspect of the hotel is carefully designed to ensure unmatched privacy. Upon stepping into a guestroom decorated in beige-toned woods, guests are met by inspiring views through floor-to-ceiling windows.

#### ACCOMMODATION

- 269 guestrooms including 69 suites
- Stunning views over the ocean,
   Gwangan Bridge and the yacht marina through floor-to-ceiling windows
- Guestrooms with a 50-inch or larger smart TV, Bluetooth speaker and premium capsule coffee machine
- Spacious bathroom with an inbuilt 23inch TV, large bathtub and separate rain shower
- · High-speed wireless internet access
- Business hub with USB, audio and HDMI connections
- · Individual climate control
- Remote blinds and mood lighting, all controlled from the bedside table
- In-room safe
- · Private minibar
- Specially equipped guestrooms for guests with special needs