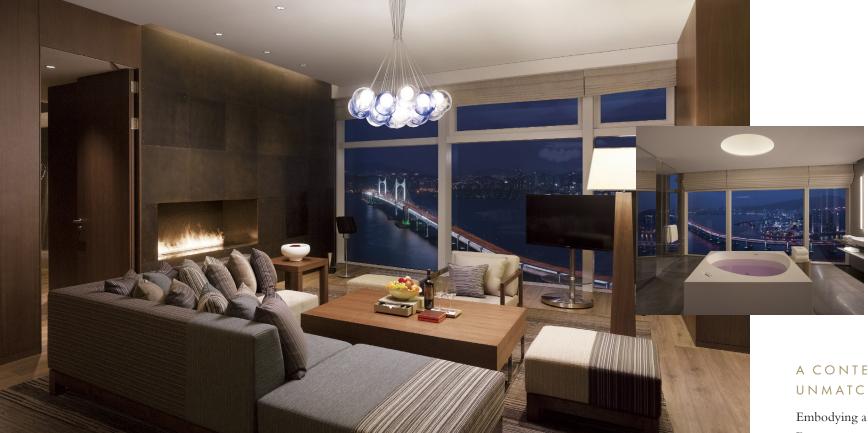

Welcome to a world of exception. Welcome to Park Hyatt Busan.

Entrance with fountain inspired by seashell, bathroom in Presidential Suite, bedroom in Park Executive Family Suite

Welcome to Park Hyatt.

A place where rare and unexpected pleasures are artfully woven into every stay and guests unlock unique and enriching moments.

Spacious bathrooms with bathtubs and separate rain showers further elevate the comfort. An inbuilt 23-inch TV is available in every bathroom, accompanied by a selection of amenities by Le Labo, the exclusive skincare brand offered at Park Hyatt hotels around the world.