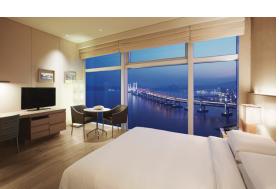

Park Hyatt Busan offers 269 guestrooms, including 69 suites. Every single aspect of the hotel is carefully designed to ensure unmatched privacy. Upon stepping into a guestroom decorated in beige-toned woods, guests are met by inspiring views through floor-to-ceiling windows.

Each guestroom features an array of comforts carefully curated to intuitively meet the unspoken needs of each guest, including a 50-inch or larger smart TV, Bluetooth speaker, premium capsule coffee machine, thoughtfully stocked minibar, individual room temperature controller, telephone and wireless internet. Through a 24-hour room service, guests can take full advantage of the highest quality dining in the privacy of their rooms.

#### ACCOMMODATION

- 269 guestrooms including 69 suites
- Stunning views over the ocean,
   Gwangan Bridge and the yacht marina through floor-to-ceiling windows
- Guestrooms with a 50-inch or larger smart TV, Bluetooth speaker and premium capsule coffee machine
- Spacious bathroom with an inbuilt 23inch TV, large bathtub and separate rain shower
- · High-speed wireless internet access
- Business hub with USB, audio and HDMI connections
- · Individual climate control
- Remote blinds and mood lighting, all controlled from the bedside table
- In-room safe
- · Private minibar
- Specially equipped guestrooms for guests with special needs