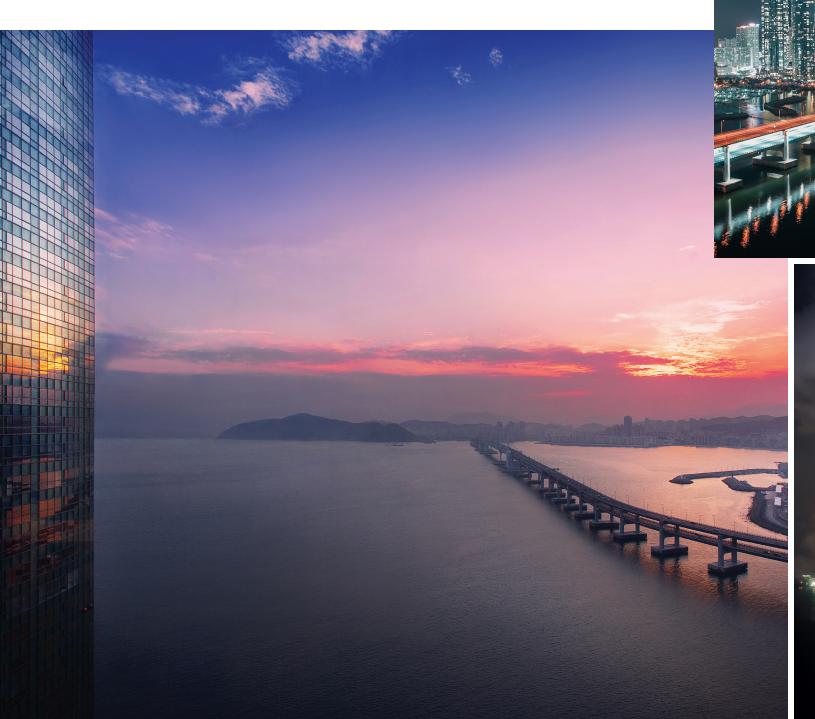

#### GWANGAN BRIDGE

This Busan landmark shows the unending horizon of the ocean. During the daytime it displays grandeur through its harmony with the natural surroundings; after sunset it is a romantic venue offering glorious nighttime views.

PH NOTE
Sunset view from Park Hyatt Busan,
night view of Marine City, Busan Fireworks Festival