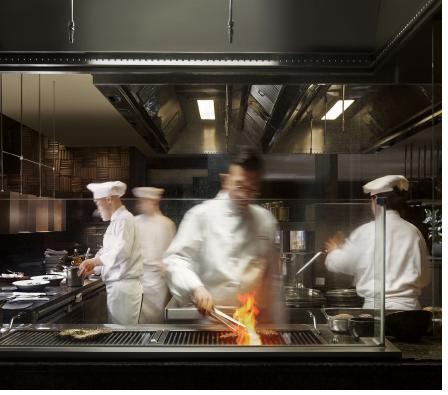

### EXTRAORDINARY EXPERIENCES OF FOOD AND WINE

Upholding the Park Hyatt reputation for setting new dining trends through innovative culinary concepts, Park Hyatt Busan offers guests epicurean experiences at its portfolio of restaurants – Dining Room, Living Room, Living Room Bar, Lounge and Patisserie.

Park Hyatt Busan's chefs, renowned for their innovative style and ability to conjure fresh and timeless flavors with modern flair, holding the key to the Park Hyatt culinary experience. Immersed in the exceptional ambiences of our restaurant collection, your experience will truly embody the art of dining.

#### RESTAURANTS AND BAR

- Dining Room (32F): The Steak & Seafood Grill restaurant, with an open kitchen, provides a selection of premium steak and fresh seafood as well as Korean cuisine reinterpreted in Park Hyatt style.
- Living Room (31F): The Italian restaurant with its cozy, yet vibrant environment offers authentic Italian cuisine from a selection of traditional recipes and high-quality local ingredients. Dine along the panoramic view or relax around the open fire place.
- Living Room Bar (31F): The bar offers cocktails, wines, whiskies and snacks with splendid views of Gwangan Bridge, accompanied with seasonal live music.
- Lounge (30F): An ideal meeting place and a perfect location for casual conversations. It offers seasonal afternoon tea sets, an extensive collection of snacks and beverages with breathtaking views.
- Patisserie (1F): The pastry boutique specializes in homemade cakes, breads, pastries, chocolates, sandwiches, salads and other retail items, all served with premium coffees, teas and juices. All to be enjoyed directly at Patisserie, its outdoor terrace or conveniently as take-away.