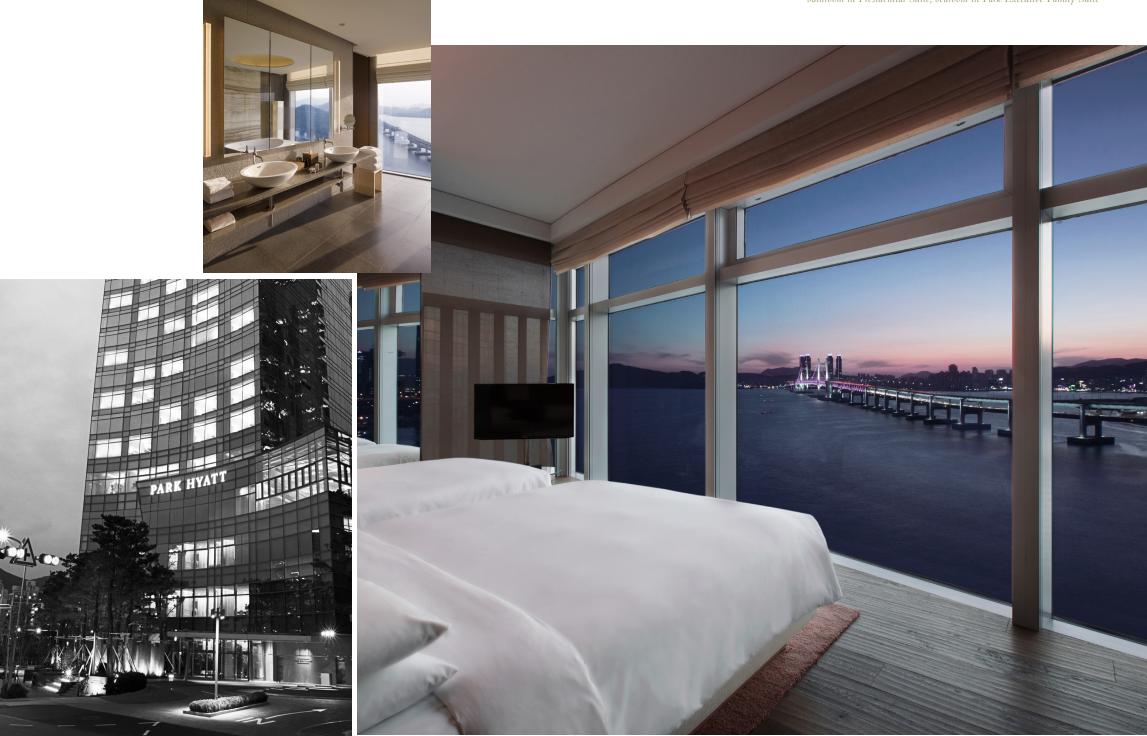

Welcome to a world of exception. Welcome to Park Hyatt Busan.

Entrance with fountain inspired by seashell, bathroom in Presidential Suite, bedroom in Park Executive Family Suite

Welcome to Park Hyatt.

A place where rare and unexpected pleasures are artfully woven into every stay and guests unlock unique and enriching moments.

Park Hyatt Busan offers 269 guestrooms, including 69 suites. Every single aspect of the hotel is carefully designed to ensure unmatched privacy. Upon stepping into a guestroom decorated in beige-toned woods, guests are met by inspiring views through floor-to-ceiling windows.

Spacious bathrooms with bathtubs and separate rain showers further elevate the comfort. An inbuilt 23-inch TV is available in every bathroom, accompanied by a selection of amenities by Le Labo, the exclusive skincare brand offered at Park Hyatt hotels around the world.