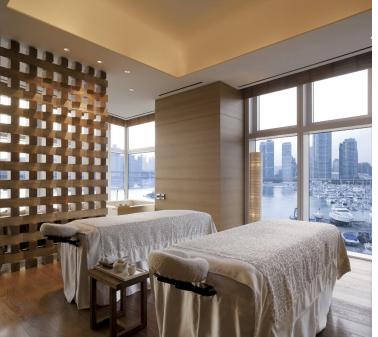

#### LUMI SPA & FITNESS

- Fitness Center (5F): Occupying the entire ocean front with wooden floors and inbuilt hydration stations, Fitness Center offers a wide range of exercise machines. Private studios offer various physical activity programs.
- Swimming Pool (4F): Based on the concept of bringing the outdoors indoors, it offers ocean views through floor-to-ceiling windows. A natural forest flourishes under the glass ceiling roof arching over the 22m long pool.
- Sauna (4F): A private place for relaxation with personal shower booths, dry and steamed sauna rooms, hot and cold tubs, large personal lockers, as well as a variety of skin care amenities.
- Spa (3F): With seven private spa treatment rooms featuring picturesque views, Spa restores calmness and tranquility for body and mind. All treatments are performed by expert therapists with the highest standards.