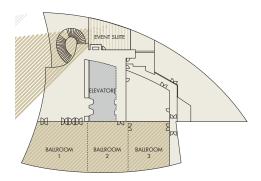

#### ROOM DIMENSIONS & CAPACITIES

| & CON TAME           | 200 Note Hard Orts   | SOUAR | E ALOU | i Perces | (10 <sup>t</sup>                      | C/k | 80 kg | O ROOM PE |
|----------------------|----------------------|-------|--------|----------|---------------------------------------|-----|-------|-----------|
| LEVEL                |                      |       |        | Y        | * * * * * * * * * * * * * * * * * * * |     |       |           |
| LEVEL 1              |                      |       |        |          |                                       |     |       |           |
| SALON 1              | 9M X 7M X 4.4M       | 59    | -      | -        | -                                     | -   | -     | -         |
| SALON 2              | 9м х 5.6м х 4.4м     | 50    | 20     | 20       | 24                                    | 16  | 16    | 14        |
| SALON 3              | 9M X 5.5M X 4.4M     | 45    | 20     | 20       | 24                                    | 16  | 14    | 14        |
| SALON 4              | 8.3M X 5.5M X 4.4M   | 44    | 20     | 20       | 24                                    | 16  | 14    | 14        |
| SALON 5              | 7.4M X5.3M X 4.4M    | 31    | 12     | 12       | 20                                    | 12  | 10    | 10        |
| SALON 3+4+5          | 9M X 16.6M X 4.4M    | 12    | 60     | 70       | 80                                    | 36  | 32    | 34        |
| SALON 2+3+4+5        | 9M X 21.2M X 4.4M    | 170   | 80     | 100      | 100                                   | 66  | 44    | 46        |
| LEVEL 2              |                      |       |        |          |                                       |     |       |           |
| BALLROOM 1           | 17.1M X 13.2M X 4.6M | 184   | 100    | 150      | 150                                   | 90  | 32    | 39        |
| BALLROOM 2           | 10.2M X 13.2M X 4.6M | 126   | 80     | 100      | 100                                   | 60  | 24    | 33        |
| BALLROOM 3           | 10.7M X 12.7M X 4.6M | 128   | 80     | 100      | 100                                   | 60  | 24    | 33        |
| BALLROOM 1+2+3       | 38.1M X 13.2M X 4.6M | 438   | 260    | 350      | 350                                   | 200 | 80    | 90        |
| BALLROOM FOYER       | 14.3M X 11M X 4.6M   | 152   | -      | 100      | -                                     | -   | -     | -         |
| LEVEL 33             |                      |       |        |          |                                       |     |       |           |
| DRAWING ROOM 1       | 8.3M X 10.2M X 3M    | 78    | 30     | 40       | 40                                    | 24  | 18    | 16        |
| DRAWING ROOM 2       | 5.5M X 11.9M X 3M    | 50    | 20     | 20       | 20                                    | 12  | 16    | 14        |
| DRAWING ROOM 3       | 8.4M X 7.9M X 3M     | 58    | 30     | 30       | 30                                    | 18  | 14    | 16        |
| DRAWING ROOM 4       | 8.7M X 9M X 3M       | 53    | 20     | 25       | 20                                    | 18  | 14    | 12        |
| DRAWING ROOM 1+2+3+4 | 8.7M X 11.9M X 3M    | 239   | 100    | 115      | 110                                   | 72  | 62    | 58        |

#### LEVEL 1

#### LEVEL 2

#### LEVEL 33