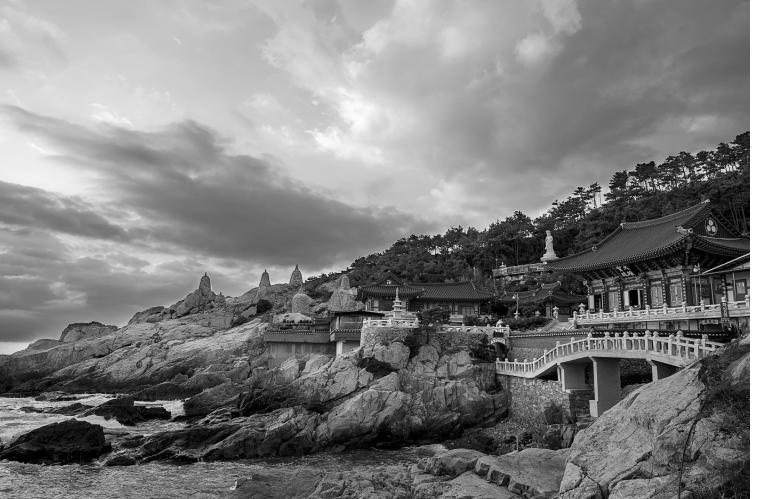

#### HAEDONG YONGGUNG TEMPLE

Founded in 1376, this large temple is one of a few in South Korea to be set on the seaside. It is very popular, particularly during Buddha's Birthday when decorated with paper lanterns. It is also nice to enjoy the sunrise here.