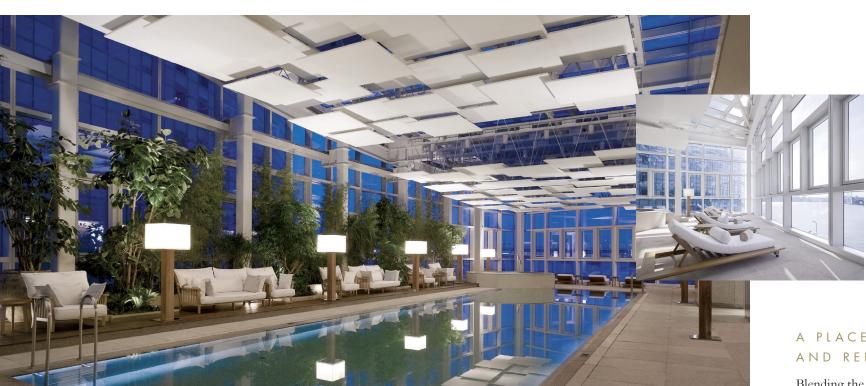

### A PLACE OF PERFECT RELAXATION AND RENEWAL

Blending the radiance of the sun with the beauty of the earth, ultimate serenity in Busan exists at Lumi Spa & Fitness. With views of the ocean and majestic Gwangan Bridge, Lumi Spa & Fitness offers unparalleled luxury in beauty and body treatments.

Lumi Spa & Fitness promises each guest timeless comfort, rest and relaxation, as if enveloped by warm sunlight, wind, ocean and mountain backdrops in a soothing indoor setting.

Discover carefully crafted food and perfectly-paired wine.

#### LUMI SPA & FITNESS

- Fitness Center (5F): Occupying the entire ocean front with wooden floors and inbuilt hydration stations, Fitness Center offers a wide range of exercise machines. Private studios offer various physical activity programs.
- Swimming Pool (4F): Based on the concept of bringing the outdoors indoors, it offers ocean views through floor-to-ceiling windows. A natural forest flourishes under the glass ceiling roof arching over the 22m long pool.
- Sauna (4F): A private place for relaxation with personal shower booths, dry and steamed sauna rooms, hot and cold tubs, large personal lockers, as well as a variety of skin care amenities.
- Spa (3F): With seven private spa treatment rooms featuring picturesque views, Spa restores calmness and tranquility for body and mind. All treatments are performed by expert therapists with the highest standards.