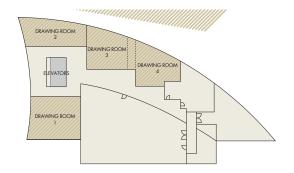

#### ROOM DIMENSIONS & CAPACITIES

| & CON TAME           | 200 Note Hard Orts   | SOUAR | E ALOU | i Perces | (10 <sup>t</sup>                      | C/k | 80 kg | O ROOM PE |
|----------------------|----------------------|-------|--------|----------|---------------------------------------|-----|-------|-----------|
| LEVEL                |                      |       |        | Y        | * * * * * * * * * * * * * * * * * * * |     |       |           |
| LEVEL 1              |                      |       |        |          |                                       |     |       |           |
| SALON 1              | 9M X 7M X 4.4M       | 59    | -      | -        | -                                     | -   | -     | -         |
| SALON 2              | 9м х 5.6м х 4.4м     | 50    | 20     | 20       | 24                                    | 16  | 16    | 14        |
| SALON 3              | 9M X 5.5M X 4.4M     | 45    | 20     | 20       | 24                                    | 16  | 14    | 14        |
| SALON 4              | 8.3M X 5.5M X 4.4M   | 44    | 20     | 20       | 24                                    | 16  | 14    | 14        |
| SALON 5              | 7.4M X5.3M X 4.4M    | 31    | 12     | 12       | 20                                    | 12  | 10    | 10        |
| SALON 3+4+5          | 9M X 16.6M X 4.4M    | 12    | 60     | 70       | 80                                    | 36  | 32    | 34        |
| SALON 2+3+4+5        | 9M X 21.2M X 4.4M    | 170   | 80     | 100      | 100                                   | 66  | 44    | 46        |
| LEVEL 2              |                      |       |        |          |                                       |     |       |           |
| BALLROOM 1           | 17.1M X 13.2M X 4.6M | 184   | 100    | 150      | 150                                   | 90  | 32    | 39        |
| BALLROOM 2           | 10.2M X 13.2M X 4.6M | 126   | 80     | 100      | 100                                   | 60  | 24    | 33        |
| BALLROOM 3           | 10.7M X 12.7M X 4.6M | 128   | 80     | 100      | 100                                   | 60  | 24    | 33        |
| BALLROOM 1+2+3       | 38.1M X 13.2M X 4.6M | 438   | 260    | 350      | 350                                   | 200 | 80    | 90        |
| BALLROOM FOYER       | 14.3M X 11M X 4.6M   | 152   | -      | 100      | -                                     | -   | -     | -         |
| LEVEL 33             |                      |       |        |          |                                       |     |       |           |
| DRAWING ROOM 1       | 8.3M X 10.2M X 3M    | 78    | 30     | 40       | 40                                    | 24  | 18    | 16        |
| DRAWING ROOM 2       | 5.5M X 11.9M X 3M    | 50    | 20     | 20       | 20                                    | 12  | 16    | 14        |
| DRAWING ROOM 3       | 8.4M X 7.9M X 3M     | 58    | 30     | 30       | 30                                    | 18  | 14    | 16        |
| DRAWING ROOM 4       | 8.7M X 9M X 3M       | 53    | 20     | 25       | 20                                    | 18  | 14    | 12        |
| DRAWING ROOM 1+2+3+4 | 8.7M X 11.9M X 3M    | 239   | 100    | 115      | 110                                   | 72  | 62    | 58        |

#### LEVEL 1

#### LEVEL 2

#### LEVEL 33