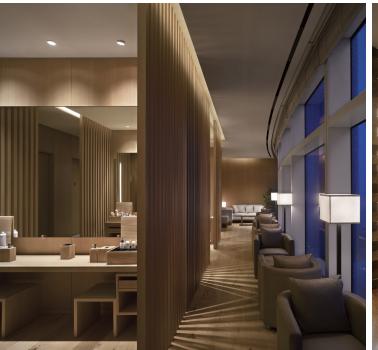

#### SERVICES AND FACILITIES

- · Lobby located on the 30th floor
- 24-hour business center
- 24-hour duty manager
- 24-hour concierge service
- 24-hour room service
- · Laundry and dry-cleaning services
- Private limousine service
- · Valet parking
- · Underground car park
- · Safe deposit box
- · Currency exchange

#### LUMI SPA & FITNESS

- Fitness Center (5F): Occupying the entire ocean front with wooden floors and inbuilt hydration stations, Fitness Center offers a wide range of exercise machines. Private studios offer various physical activity programs.
- Swimming Pool (4F): Based on the concept of bringing the outdoors indoors, it offers ocean views through floor-to-ceiling windows. A natural forest flourishes under the glass ceiling roof arching over the 22m long pool.
- Sauna (4F): A private place for relaxation with personal shower booths, dry and steamed sauna rooms, hot and cold tubs, large personal lockers, as well as a variety of skin care amenities.
- Spa (3F): With seven private spa treatment rooms featuring picturesque views, Spa restores calmness and tranquility for body and mind. All treatments are performed by expert therapists with the highest standards.