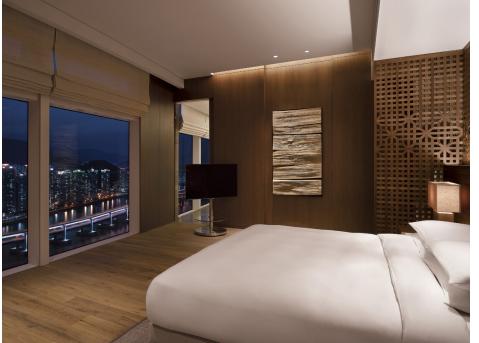

Park Hyatt Busan offers 269 guestrooms, including 69 suites. Every single aspect of the hotel is carefully designed to ensure unmatched privacy. Upon stepping into a guestroom decorated in beige-toned woods, guests are met by inspiring views through floor-to-ceiling windows.

#### ACCOMMODATION

- 269 guestrooms including 69 suites
- Stunning views over the ocean,
   Gwangan Bridge and the yacht marina through floor-to-ceiling windows
- Guestrooms with a 50-inch or larger smart TV, Bluetooth speaker and premium capsule coffee machine
- Spacious bathroom with an inbuilt 23inch TV, large bathtub and separate rain shower
- · High-speed wireless internet access
- Business hub with USB, audio and HDMI connections
- · Individual climate control
- Remote blinds and mood lighting, all controlled from the bedside table
- In-room safe
- · Private minibar
- Specially equipped guestrooms for guests with special needs