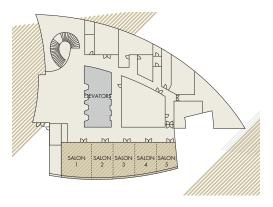

|     |       |           |
| DRAWING ROOM 1       | 8.3M X 10.2M X 3M    | 78    | 30     | 40       | 40                                    | 24  | 18    | 16        |
| DRAWING ROOM 2       | 5.5M X 11.9M X 3M    | 50    | 20     | 20       | 20                                    | 12  | 16    | 14        |
| DRAWING ROOM 3       | 8.4M X 7.9M X 3M     | 58    | 30     | 30       | 30                                    | 18  | 14    | 16        |
| DRAWING ROOM 4       | 8.7M X 9M X 3M       | 53    | 20     | 25       | 20                                    | 18  | 14    | 12        |
| DRAWING ROOM 1+2+3+4 | 8.7M X 11.9M X 3M    | 239   | 100    | 115      | 110                                   | 72  | 62    | 58        |

#### FLOOR PLAN

#### LEVEL 1



#### LEVEL 2



#### LEVEL 33







#### MASTERS OF FOOD & WINE

Park Hyatt Masters of Food & Wine is a series of sophisticated culinary and beverage experiences hosted at selected Park Hyatt locations. Through engaging and interactive events, local residents and visiting gourmands can connect with our award-winning chefs, sommeliers, and specialists.



#### CREATIVE ART

Each Park Hyatt hotel shares our passion for the arts by creating unique events for both guests and locals to enjoy. From hosting art fairs to unveiling works of art on our walls, we invite our guests to embark on artistic journeys of discovery. Park Hyatt hotels maintain close relationships with many of the artists featured in our hotels. Whenever possible, we take the opportunity to bring these artists to meet our g