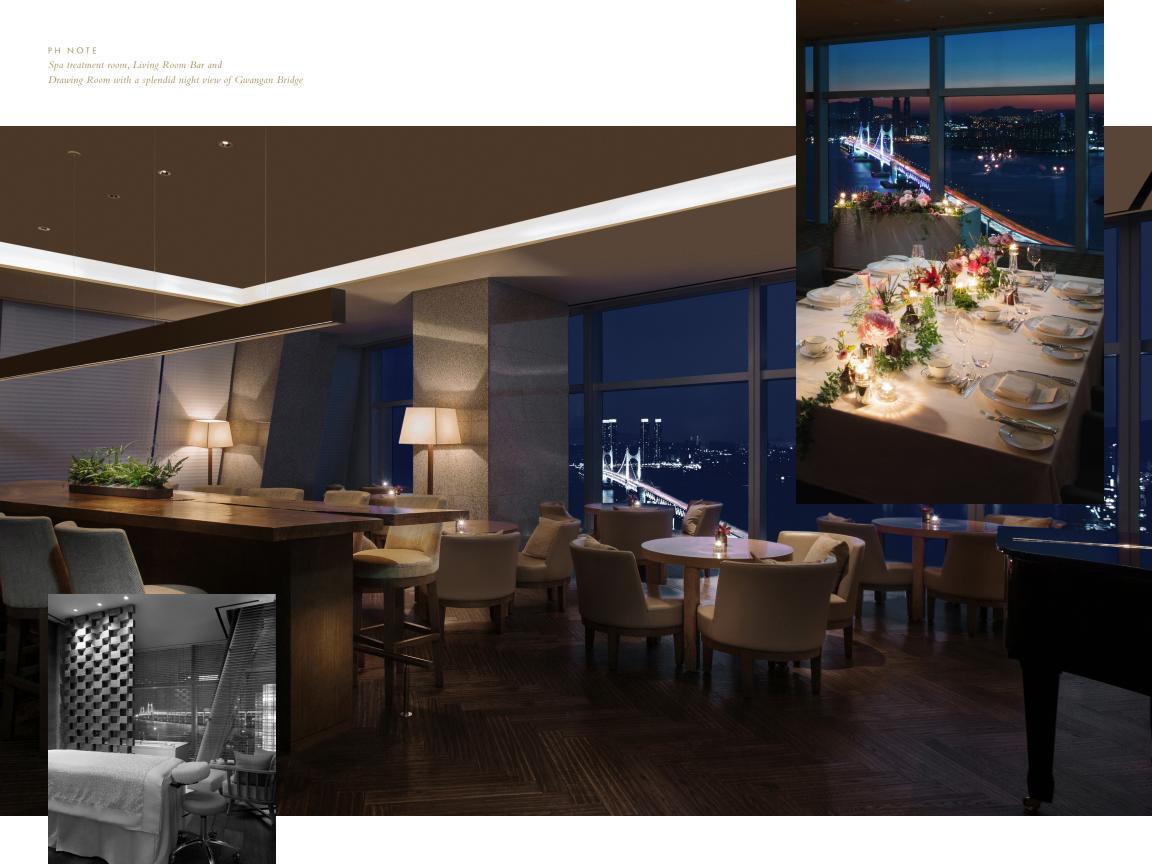

PH NOTE
Sunset view from Park Hyatt Busan,
night view of Marine City, Busan Fireworks Festival

#### RESTAURANTS AND BAR

- Dining Room (32F): The Steak & Seafood Grill restaurant, with an open kitchen, provides a selection of premium steak and fresh seafood as well as Korean cuisine reinterpreted in Park Hyatt style.
- Living Room (31F): The Italian restaurant with its cozy, yet vibrant environment offers authentic Italian cuisine from a selection of traditional recipes and high-quality local ingredients. Dine along the panoramic view or relax around the open fire place.
- Living Room Bar (31F): The bar offers cocktails, wines, whiskies and snacks with splendid views of Gwangan Bridge, accompanied with seasonal live music.
- Lounge (30F): An ideal meeting place and a perfect location for casual conversations. It offers seasonal afternoon tea sets, an extensive collection of snacks and beverages with breathtaking views.
- Patisserie (1F): The pastry boutique specializes in homemade cakes, breads, pastries, chocolates, sandwiches, salads and other retail items, all served with premium coffees, teas and juices. All to be enjoyed directly at Patisserie, its outdoor terrace or conveniently as take-away.

#### MEETINGS AND EVENTS

- Drawing Room (33F): Situated on the top floor of the hotel, Drawing Room features beautiful views of the ocean, Gwangan Bridge and the yacht marina. Comprised of four rooms with a total capacity for up to 76 guests, it is a premium venue for intimate events.
- Ballroom (2F): A prestigious venue for larger events and exhibitions with a ceiling height of 4.6m, Ballroom features modern Korean interior design, natural lighting through floor-to-ceiling windows with inbuilt audio and video equipment. Capable of accommodating up to 260 guests, Ballroom comes with a foyer and an exclusive Event Suite.
- Salon (1F): Equipped with inbuilt service stations, TVs, LED projectors, screens and sound system, Salon, consisting of five rooms, all with natural light, is a residential style venue which caters to events from 10 to 70 guests.