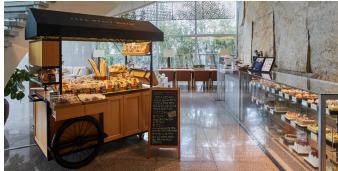

#### RESTAURANTS AND BAR

- Dining Room (32F): The Steak & Seafood Grill restaurant, with an open kitchen, provides a selection of premium steak and fresh seafood as well as Korean cuisine reinterpreted in Park Hyatt style.
- Living Room (31F): The Italian restaurant with its cozy, yet vibrant environment offers authentic Italian cuisine from a selection of traditional recipes and high-quality local ingredients. Dine along the panoramic view or relax around the open fire place.
- Living Room Bar (31F): The bar offers cocktails, wines, whiskies and snacks with splendid views of Gwangan Bridge, accompanied with seasonal live music.
- Lounge (30F): An ideal meeting place and a perfect location for casual conversations. It offers seasonal afternoon tea sets, an extensive collection of snacks and beverages with breathtaking views.
- Patisserie (1F): The pastry boutique specializes in homemade cakes, breads, pastries, chocolates, sandwiches, salads and other retail items, all served with premium coffees, teas and juices. All to be enjoyed directly at Patisserie, its outdoor terrace or conveniently as take-away.