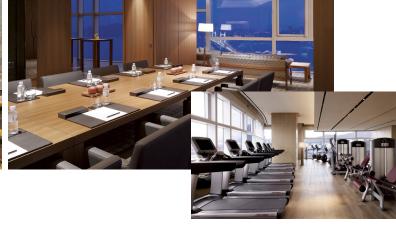

#### EXCEPTIONAL MEETINGS AND EVENTS

spectrum of events, from corporate meetings, conferences and seminars to social gatherings such as weddings, banquets, themed parties and other functions.

Each venue is equipped with competitive technology, complemented by a sense of warmth and familiarity that embodies the hotel's vision of style and elegance.

#### LUMI SPA & FITNESS

- Fitness Center (5F): Occupying the entire ocean front with wooden floors and inbuilt hydration stations, Fitness Center offers a wide range of exercise machines. Private studios offer various physical activity programs.
- Swimming Pool (4F): Based on the concept of bringing the outdoors indoors, it offers ocean views through floor-to-ceiling windows. A natural forest flourishes under the glass ceiling roof arching over the 22m long pool.
- Sauna (4F): A private place for relaxation with personal shower booths, dry and steamed sauna rooms, hot and cold tubs, large personal lockers, as well as a variety of skin care amenities.
- Spa (3F): With seven private spa treatment rooms featuring picturesque views, Spa restores calmness and tranquility for body and mind. All treatments are performed by expert therapists with the highest standards.