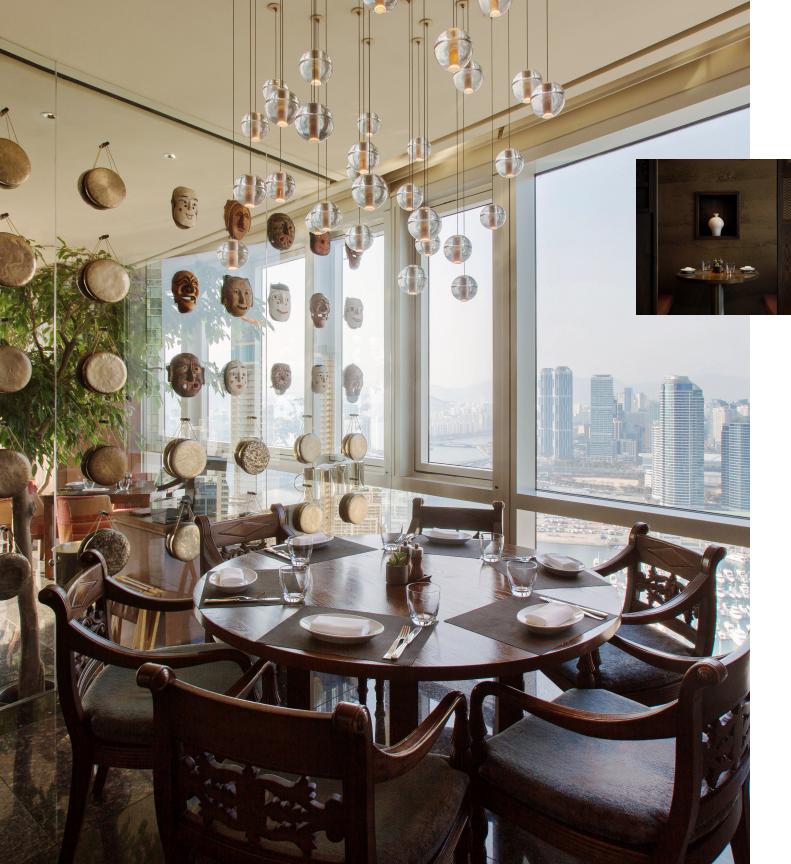

### EXTRAORDINARY EXPERIENCES OF FOOD AND WINE

Upholding the Park Hyatt reputation for setting new dining trends through innovative culinary concepts, Park Hyatt Busan offers guests epicurean experiences at its portfolio of restaurants – Dining Room, Living Room, Living Room Bar, Lounge and Patisserie.

Park Hyatt Busan's chefs, renowned for their innovative style and ability to conjure fresh and timeless flavors with modern flair, holding the key to the Park Hyatt culinary experience. Immersed in the exceptional ambiences of our restaurant collection, your experience will truly embody the art of dining.

#### RESTAURANTS AND BAR

- Dining Room (32F): The Steak & Seafood Grill restaurant, with an open kitchen, provides a selection of premium steak and fresh seafood as well as Korean cuisine reinterpreted in Park Hyatt style.
- Living Room (31F): The Italian restaurant with its cozy, yet vibrant environment offers authentic Italian cuisine from a selection of traditional recipes and high-quality local ingredients. Dine along the panoramic view or relax around the open fire place.
- Living Room Bar (31F): The bar offers cocktails, wines, whiskies and snacks with splendid views of Gwangan Bridge, accompanied with seasonal live music.
- Lounge (30F): An ideal meeting place and a perfect location for casual conversations. It offers seasonal afternoon tea sets, an extensive collection of snacks and beverages with breathtaking views.
- Patisserie (1F): The pastry boutique specializes in homemade cakes, breads, pastries, chocolates, sandwiches, salads and other retail items, all served with premium coffees, teas and juices. All to be enjoyed directly at Patisserie, its outdoor terrace or conveniently as take-away.