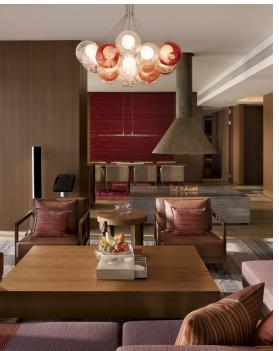

### EXTRAORDINARY EXPERIENCES OF FOOD AND WINE

Upholding the Park Hyatt reputation for setting new dining trends through innovative culinary concepts, Park Hyatt Busan offers guests epicurean experiences at its portfolio of restaurants – Dining Room, Living Room, Living Room Bar, Lounge and Patisserie.

#### RESTAURANTS AND BAR

- Dining Room (32F): The Steak & Seafood Grill restaurant, with an open kitchen, provides a selection of premium steak and fresh seafood as well as Korean cuisine reinterpreted in Park Hyatt style.
- Living Room (31F): The Italian restaurant with its cozy, yet vibrant environment offers authentic Italian cuisine from a selection of traditional recipes and high-quality local ingredients. Dine along the panoramic view or relax around the open fire place.
- Living Room Bar (31F): The bar offers cocktails, wines, whiskies and snacks with splendid views of Gwangan Bridge, accompanied with seasonal live music.
- Lounge (30F): An ideal meeting place and a perfect location for casual conversations. It offers seasonal afternoon tea sets, an extensive collection of snacks and beverages with breathtaking views.
- Patisserie (1F): The pastry boutique specializes in homemade cakes, breads, pastries, chocolates, sandwiches, salads and other retail items, all served with premium coffees, teas and juices. All to be enjoyed directly at Patisserie, its outdoor terrace or conveniently as take-away.