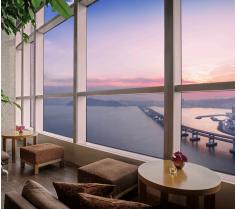

Guestrooms are crafted as if to transport unaltered scenes of nature into an indoor setting, promising guests enriching experiences of comfort and relaxation during each stay.

The lobby, situated on the 30th floor, is the first space to greet arriving guests, revealing breathtaking ocean views even before check-in. This artful detail is crafted to leave every guest with an unforgettable impression of their very first encounter with the hotel.

Park Hyatt Busan offers 269 guestrooms, including 69 suites. Every single aspect of the hotel is carefully designed to ensure unmatched privacy. Upon stepping into a guestroom decorated in beige-toned woods, guests are met by inspiring views through floor-to-ceiling windows.