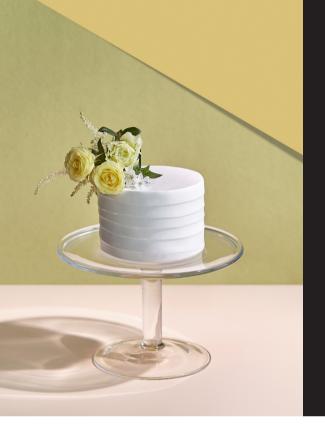

## SEASONAL CAKES

A "Flower Cake" filled with soft whipped cream and fresh seasonal fruits between fluffy vanilla chiffon sponges and finished with flower decorations; a "Green Tea Roll Cake" that gives a rich green tea flavor by putting green tea Chantilly cream and red beans in a green tea sponge and is then sprinkled with green tea powder; and a "Chocolate Roll Cake" that features a perfect balance of the deep sweetness of dark chocolate and the freshness of raspberry sauce are now available at Patisserie!

• Period : From April 6

• Price : Flower Cake KRW 40,000

Roll Cake KRW 38,000 each