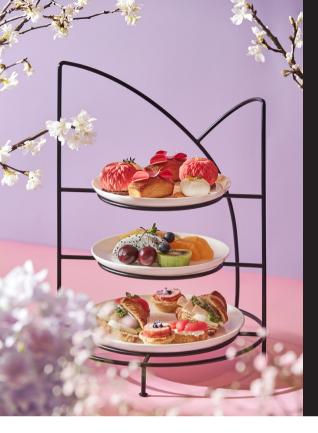

## BLOSSOM AFTERNOON TEA & CHOCOLATE FONDUE SET

Our Lounge presents the "Blossom Afternoon Tea & Chocolate Fondue Set" to usher in spring. Enjoy homemade scones served on a tray specially designed with a Gwangan Bridge theme, sweet treats with bright colors that catch the eye and savory items made with the finest ingredients – all with premium coffee or tea. Seasonal fruits and dark chocolate fondue are also provided, and you can experience flower-themed seasonal drinks for an additional charge.

• Period : From April 6

• Price : KRW 120,000 for two

PATISSERIE (1F)

Extension 1300

BOOK NOW