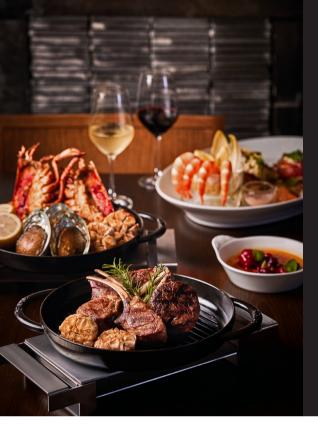

## SHARING SET

Experience all the signature dishes of Dining Room with the 'Couple Sharing Set' for two or 'Family Sharing Set' for four, only available for dinner. A freshly prepared 'Appetizer Sampler' that stimulates the appetite; 'Surf and Turf' that indulges taste buds with premium meats and seafood; side dishes of your choice; and sweet desserts are served according to the number of people sharing each set – presenting you with a lavish dinner to be enjoyed with your loved one, friends or family on a fine autumn day.

• Hour : 5:30 PM - 10:00 PM

• Price : KRW 290,000 (Couple Sharing Set)

KRW 540,000 (Family Sharing Set)

LIVING ROOM (31F)

Extension 1300

BOOK NOW

MENU