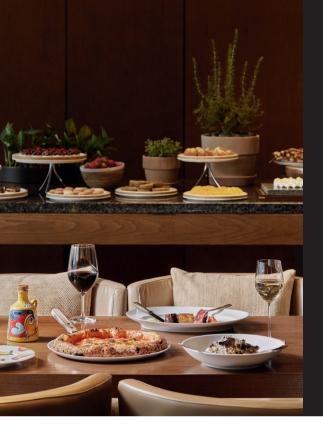

## LADIES BRUNCH

Discover our new weekday lunch menu, "Ladies Brunch", at our Italian restaurant, Living Room! The appetizer and dessert are served buffet-style, where you can enjoy as much of them as you want. The brunch includes a Margherita pizza with San Marzano tomatoes, which boast excellent taste and quality, and go well with a deep flavor of cheese, as well as an option to choose one pasta that suits your taste, making for a rich and leisurely weekday lunch. A pasta can be changed to a steak with an additional charge.

• Period : From April 1 (Monday - Friday)

• Price: KRW 75,000 per person

LOUNGE (30F)

Extension 1300

BOOK NOW

MENU